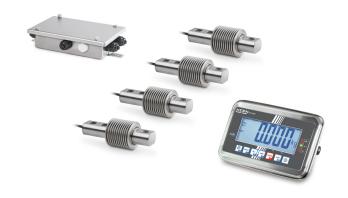

## KERN CW 300RKFN

Scale kit for individual assembly of floor scales - suitable for use in harsh industrial environments with humid environmental conditions

Shipping weight 15,2 kg

| Product group  | Scale kit |
|----------------|-----------|
| Product family | CW KFNB   |

| Measuring System        |              |  |
|-------------------------|--------------|--|
| Weighing system         | Strain gauge |  |
| Weighing capacity [Max] | 300 kg       |  |
| Load cell connection    | 4-wire       |  |

| Approval        |     |  |
|-----------------|-----|--|
| Accuracy classe | III |  |

| Display      |     |
|--------------|-----|
| Display type | LCD |
| Display type | LCD |

| Construction             |                 |
|--------------------------|-----------------|
| Material display housing | stainless steel |
| Material load cell(s)    | stainless steel |
| Load cells - number      | 4               |

| Functions                 |      |  |
|---------------------------|------|--|
| IP protection - display   | IP65 |  |
| IP protection - load cell | IP68 |  |

| Packing & Shipping           |                |
|------------------------------|----------------|
| Readability force [d] (N)    | 1 d            |
| Dimensions packaging (W×D×H) | 520×430×340 mm |
| Net weight                   | 5,8 kg         |
| Shipping method              | Parcel service |
| Net weight approx.           | 6 kg           |
| Gross weight approx.         | 7 kg           |